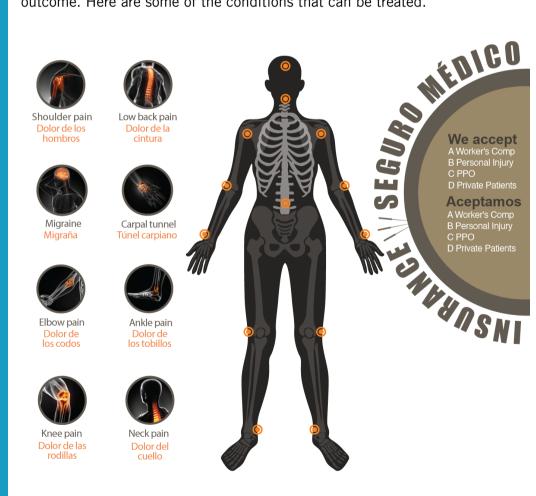

#### What can Acupuncture treat?

The treatment method and outcome of the treatment may vary from patient to patient. The severity and nature of the condition can have an effect on the outcome. Here are some of the conditions that can be treated.